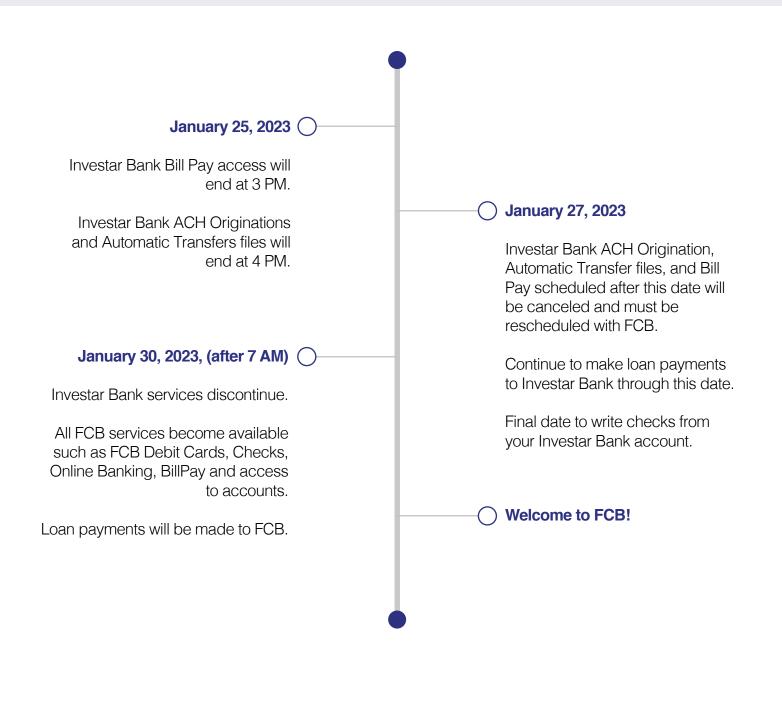

### ACH, WIRES, BILL PAY, AND AUTOMATIC TRANSFER FILES

Investar Bank ACH Origination and Automatic Transfers must be scheduled by January 25 at 4 PM. All transfers scheduled after January 27 will be canceled and must be rescheduled with FCB. Investar Bank Wire Origination service will end January 27 at 4 PM. All transfers scheduled on after will be canceled and must be rescheduled with FCB.

#### Will my Bill Pay still be active?

Investar Bank customers who actively used Bill Pay within the last 45 days of 2022 will automatically be enrolled in FCB BillPay. All users should log in on or after 7 AM on January 30 to verify all Bill Pay accounts and payment information.

Your Investar Bank Bill Pay will be cut off January 25 at 3 PM. All payments scheduled after January 27 will be canceled and must be rescheduled with FCB BillPay, which is accessed after logging into your Web 1st online account at fcbot.com. Users who experience any login issues may contact our Assistance 1st Department at (361) 888-9310 to receive help from one of our Web 1st experts.

### What if an outstanding check has not cleared by January 27?

FCB will work with Investar Bank for a period of time to ensure a smooth transition. All uncleared checks will be sent daily to FCB for processing from your new account.

It is important to remember, the final date to write checks from your Investar Bank checks is January 27. After this date, we encourage you to shred your unused check stock. Beginning Monday, January 30, you will begin using your FCB checks.

Please note, you will continue to make loan payments to Investar Bank through end of business day January 27. Starting on January 30, loan payments will be made to FCB.

When will I have access to my accounts and funds? You will continue to have access to accounts at Investar Bank until 7 AM on January 30. After this time, you will begin to access your accounts with FCB.