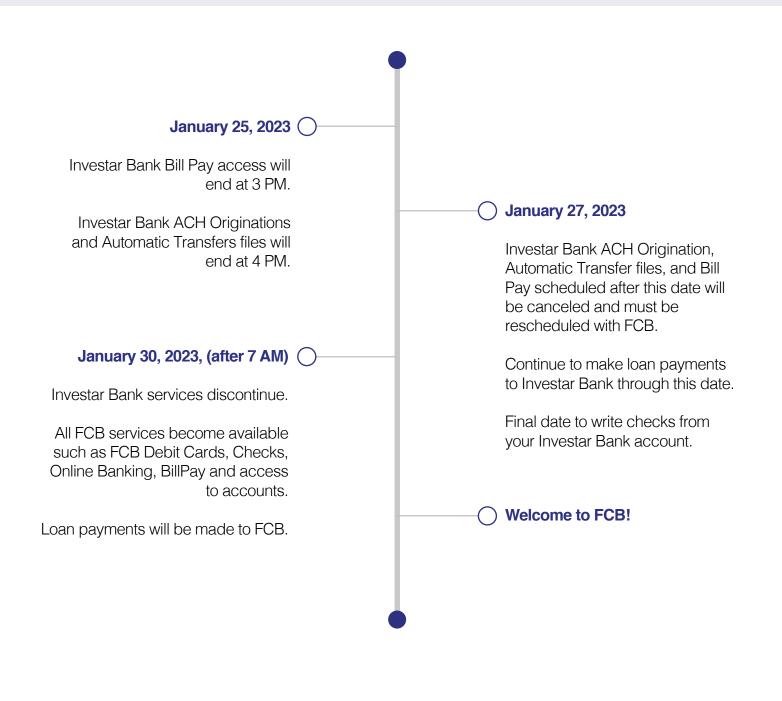

#### ACH, WIRES, BILL PAY, AND AUTOMATIC TRANSFER FILES

Investar Bank ACH Origination and Automatic Transfers must be scheduled by January 25 at 4 PM. All transfers scheduled after January 27 will be canceled and must be rescheduled with FCB. Investar Bank Wire Origination service will end January 27 at 4 PM. All transfers scheduled on after will be canceled and must be rescheduled with FCB.

#### Will my Bill Pay still be active?

Investar Bank customers who actively used Bill Pay within the last 45 days of 2022 will automatically be enrolled in FCB BillPay. All users should log in on or after 7 AM on January 30 to verify all Bill Pay accounts and payment information.

Your Investar Bank Bill Pay will be cut off January 25 at 3 PM. All payments scheduled after January 27 will be canceled and must be rescheduled with FCB BillPay, which is accessed after logging into your Web 1st online account at fcbot.com. Users who experience any login issues may contact our Assistance 1st Department at (361) 888-9310 to receive help from one of our Web 1st experts.

Please note, you will continue to make loan payments to Investar Bank through end of business day January 27. Starting on January 30, loan payments will be made to FCB.

It is important to remember, the final date to write checks from your Investar Bank checks is January 27. After this date, we encourage you to shred your unused check stock. Beginning Monday, January 30, you will begin using your FCB checks.

## What if an outstanding check has not cleared by January 27?

FCB will work with Investar Bank for a period of time to ensure a smooth transition. All uncleared checks will be sent daily to FCB for processing from your new account.