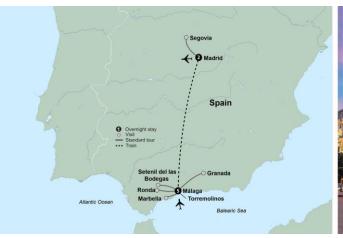

#### **ITINERARY AT A GLANCE**

Day 1 Overnight Flight

Days 2 – 6 Occidental Torremolinos Playa, Torremolinos Days 7, 8 NH Madrid Principe de Vergara, Madrid On some dates alternate hotels may be used.

Day 1: Saturday, April 6, 2024 Overnight Flight Get ready for a true taste of southern Spain, from the sparkling blue waters of Costa del Sol to the chic avenues of Madrid. Your tour begins with an overnight flight.

Day 2: Sunday, April 7, 2024 Málaga, Spain - Torremolinos - Tour Begins Welcome to Málaga, one of the oldest cities in Europe, known for its sunny, Andalusian lifestyle and for being the birthplace of artist Pablo Picasso. Settle into your new surroundings and start enjoying the unofficial capital of the Costa del Sol. Depending on your flight arrival time, join your Tour Manager and fellow travelers this evening for a welcome reception at your hotel.

Day 3: Monday, April 8, 2024 Torremolinos - Málaga - Torremolinos Discover the port city of Málaga with a local guide. Walk through the colorful market stalls and learn about the history and culture of this seaside community. Let Malaga's winding old town streets and historic Roman Theatre transport you back in time, then end your morning with a guided visit at the Picasso Museum, where you'll see paintings by this iconic artist who called Málaga his first home. After lunch on your own in the city center, return to your hotel for an afternoon at leisure before joining your fellow travelers for dinner. (*B*, *D*)

**Day 4: Tuesday, April 9, 2024 Torremolinos - Marbella - Torremolinos** Journey to romantic Marbella today and enjoy a walking tour of the city's winding cobblestone streets before spending some free time to explore Marbella's charming shops, cafés, and galleries on your own. Afterwards, return to your hotel and spend the rest of the day at leisure, perhaps relaxing on the beach, just a short walk from your hotel. (*B, L*)

Day 5: Wednesday, April 10, 2024 Torremolinos - Setenil del las Bodegas - Ronda - Torremolinos Travel to Setenil de las Bodegas, a town known for its whitewashed houses built into the cliffs. Like many of the Andalusian white villages, Setenil has deep ties to the Arab population that once ruled the region. Enjoy some time to explore on your own before heading to Ronda, where you'll be welcomed into a local's home for lunch. Then, walk the old town and see its 18th-century Puente Nuevo (New Bridge) over the El Tajo gorge. With new made friends and a taste of the local cuisine, head back to Torremolinos where the sunsets beckon a relaxing ending to the day. (B, L)

Day 6: Thursday, April 11, 2024 Torremolinos - Granada - Torremolinos Today travel to Granada, the last capital of the Moors in Spain before it fell to the Catholic monarchs in 1492. Here, spend the morning with a local expert visiting the Alhambra, a UNESCO World Heritage site also known as one of the Wonders of the

Day 7: Friday, April 12, 2024 Torremolinos - Malaga - Madrid This morning, say *adiós* to the Costa del Sol and hop on a northbound fast-speed train\* to the capital city of Madrid. Relax and enjoy the scenic ride, then join a panoramic tour of the city's historic center. See iconic sites like the Gran Via and Puerta de Alcala and get a better sense of the layout of this famous capital city. Tonight, you might choose to experience Madrid like a local with a metro ride and a walking tour followed by dinner with traditional entertainment at a local restaurant. Or, take advantage of your centrally located hotel and explore the city and its culinary delights on your own. (*B*)

**Day 8: Saturday, April 13, 2024 Madrid - Segovia - Madrid** This morning travel to the historic town of Segovia. Join a local guide for a walking tour and learn about its iconic Roman Aqueduct, massive 16th century cathedral, and historic Main Square. Next, take a tour of the Alcázar de Segovia (Segovia Castle), an impressive medieval castle with lavish interiors, a museum, and military archives. Enjoy lunch on your own in Segovia before heading back to Madrid. Tonight, bid farewell to Spain and your fellow travelers during dinner at a local restaurant. (*B*, *D*)