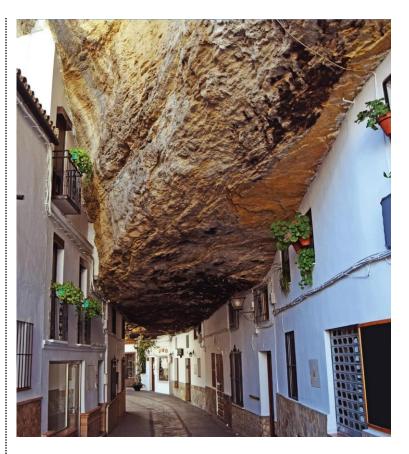

Day 5: Wednesday, April 10, 2024 Torremolinos - Setenil del las Bodegas - Ronda - Torremolinos Travel to Setenil de las Bodegas, a town known for its whitewashed houses built into the cliffs. Like many of the Andalusian white villages, Setenil has deep ties to the Arab population that once ruled the region. Enjoy some time to explore on your own before heading to Ronda, where you'll be welcomed into a local's home for lunch. Then, walk the old town and see its 18th-century Puente Nuevo (New Bridge) over the El Tajo gorge. With new made friends and a taste of the local cuisine, head back to Torremolinos where the sunsets beckon a relaxing ending to the day. (B, L)